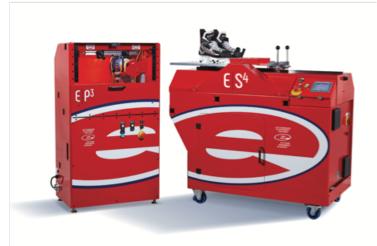

ELITE offers an integrated blade care system, based around our core technologies:

- The E-P3 Profiler, which provides precise, custom profiling, with the widest selection of profiles available on the market;
- The E-S4 Automated Sharpener, the only fully computerized, automated sharpening machine that preserves the blade profile perfectly, every time.

Together, the E-P3 blade profiler and the E-S4 skate sharpening system represent a revolutionary advancement in the science of blade preparation.

"Every player is trying to get the best edge they can possibly get. The wide variety of profiles, the customization, automation, and consistency that the ELITE system offers gives every player the tools they need to succeed at the highest level."